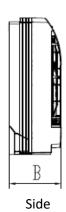

## **DIMENSIONAL SPECIFICATIONS**

## GEH<09>AA-D3DNA1C/I

Front

Back

Dimensions

(mm) (inches)

| Α    | В   | С     | Н    |  |
|------|-----|-------|------|--|
| 700  | 215 | 200   | 600  |  |
| 27.6 | 8.5 | 7.875 | 23.6 |  |

Note: Size refrigerant lines based on evaporator port sizes.