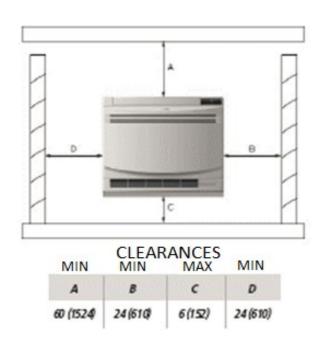

|                           |                                       |                       |                 |                                             |
| Non exame deplating refriguerant                                                                                                       |                           | ERTIFIED 194<br>www.ahridirectory.org |                       |                 | (FID)                                       |

## **DIMENSIONAL SPECIFICATIONS**

## GEH<09>AA-D3DNA1C/I



Front



Back



Dimensions

(mm) (inches)

| Α    | В   | С     | Н    |  |
|------|-----|-------|------|--|
| 700  | 215 | 200   | 600  |  |
| 27.6 | 8.5 | 7.875 | 23.6 |  |

Note: Size refrigerant lines based on evaporator port sizes.

## **MINIMUM & MAXIMUM CLEARANCES**



## Notes

- 1. Recommended Interconnecting Cable Type Stranded Bare Copper Conductors THHN 600V Unshielded Wire
- 2. Power wiring cable size must comply with applicable national and local codes.
- 3. Test conditions are based on AHRI 210/240.