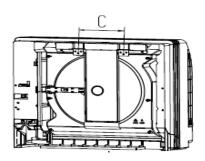

## **DIMENSIONAL SPECIFICATIONS**

## GEH<09>AA-D3DNA1C/I

Front

Back

Dimensions

(mm) (inches)

| Α    | В   | С     | Н    |  |
|------|-----|-------|------|--|
| 700  | 215 | 200   | 600  |  |
| 27.6 | 8.5 | 7.875 | 23.6 |  |

Note: Size refrigerant lines based on evaporator port sizes.