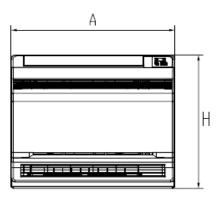

## **DIMENSIONAL SPECIFICATIONS**

## GEH<09>AA-D3DNA1C/I

Front

Back

Dimensions

(mm) (inches)

| Α    | В   | С     | Н    |  |
|------|-----|-------|------|--|
| 700  | 215 | 200   | 600  |  |
| 27.6 | 8.5 | 7.875 | 23.6 |  |

Note: Size refrigerant lines based on evaporator port sizes.